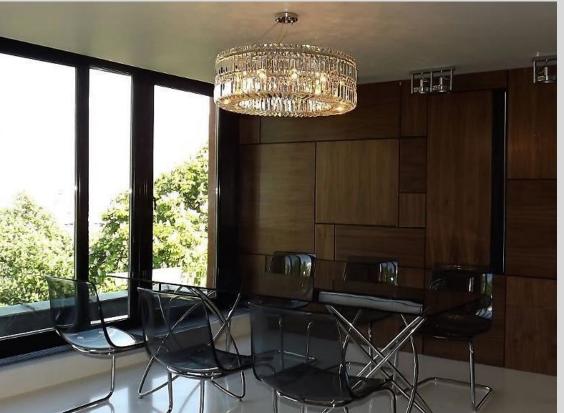

# Glos

Size: diameter 100cm

Material: PMMA, mirror stainless steel, lead-crystal

Lampshade colour: any RAL colour