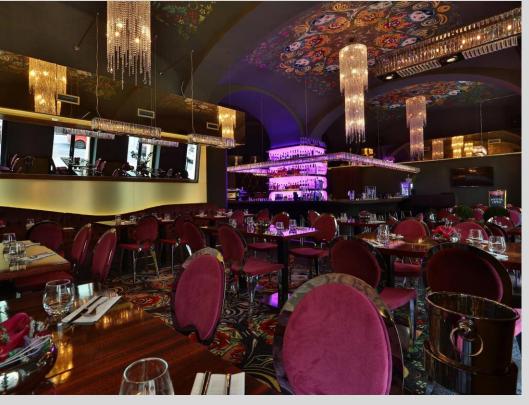

## Cure

Inspired by the patterns of nature these spiral shaped ceiling crystal chandeliers look almost like magnificent sculptures.

Available with different sizes, styles, crystals.