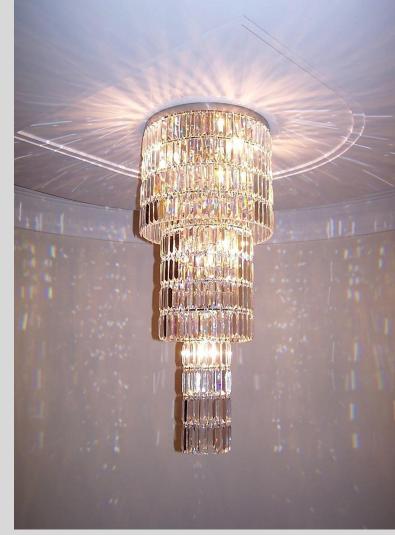

## Cure

Inspired by the patterns of nature these spiral shaped ceiling crystal chandeliers look almost like magnificent sculptures.

Available with different sizes, styles, crystals.