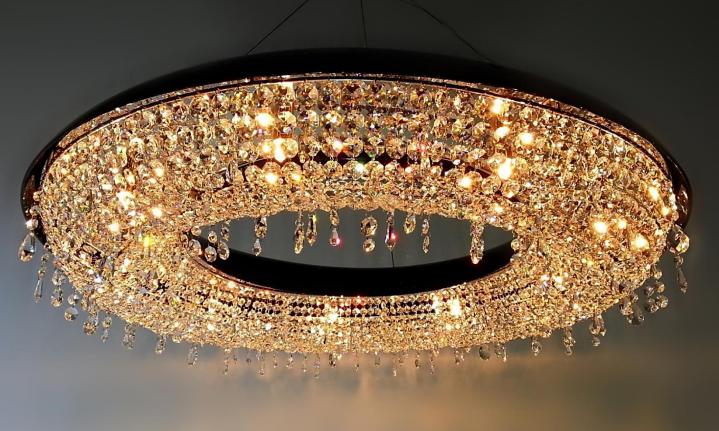

## Glora

Diameter: 100, 150, 200cm

Custom sizes available

Material: polished stainless steel,

Octagon crystal elements and drops