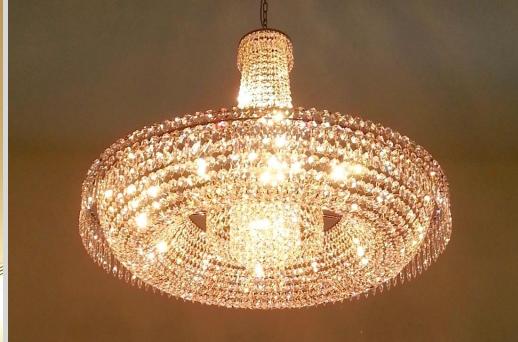

## Glora

Diameter: 100, 150, 200cm

Custom sizes available

Material: polished stainless steel,

Octagon crystal elements and drops