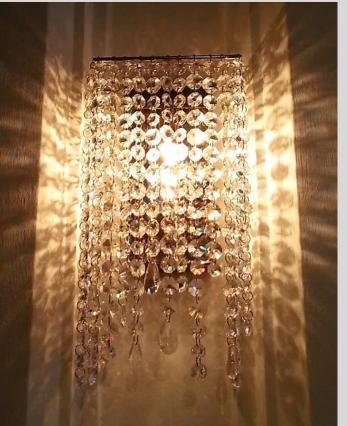

### Desa

Custom sizes and shapes available

Material: polished stainless steel,

Lead-crystal prisms, squares, octagons and pendants

Crystal wall lamps

Various forms, sizes, crystals

Floor Lamps

Various shapes, sizes, and crystals.