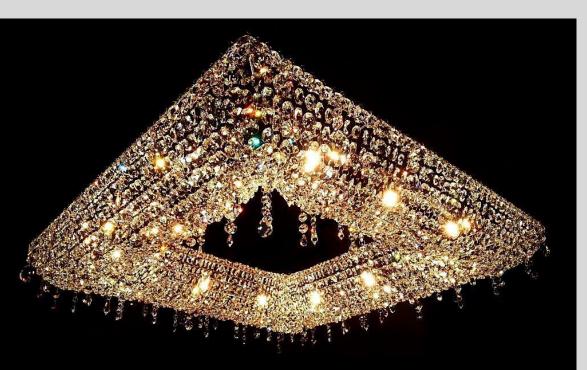

### Carma

Size: 50 x 50 x 120cm

Custom sizes available

Material: mirror stainless steel,

Square or octagon crystals

Suspended or ceiling chandelier