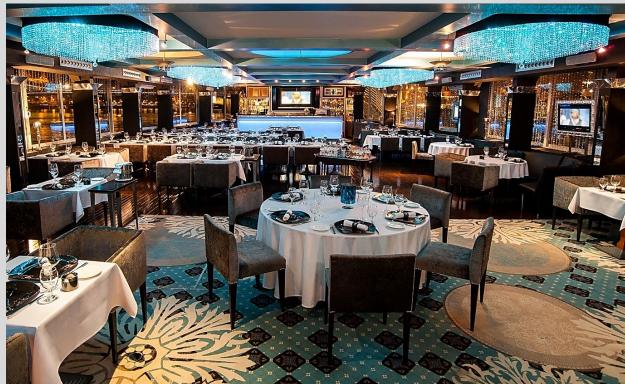

## Cure

Inspired by the patterns of nature these spiral shaped ceiling crystal chandeliers look almost like magnificent sculptures.

Available with different sizes, styles, crystals.