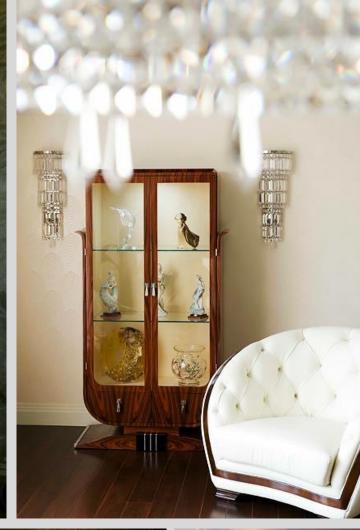

### Desa

Custom sizes and shapes available

Material: polished stainless steel,

Lead-crystal prisms, squares, octagons and pendants

Crystal wall lamps

Various forms, sizes, crystals

Floor Lamps

Various shapes, sizes, and crystals.