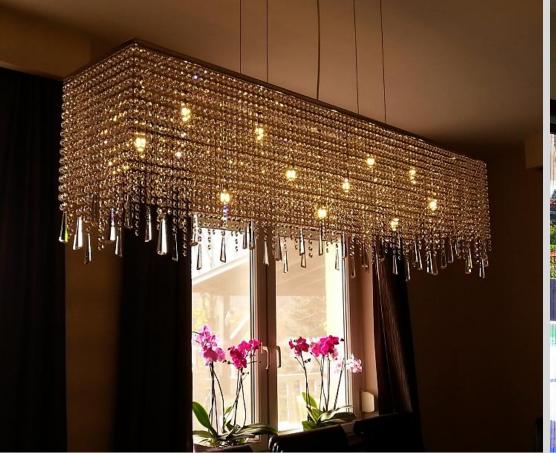

# Clide

Size: 120 x 60cm

Custom sizes available

Material: polished stainless steel,

Octagon crystal elements and drops

D 22 x 120cm, D 30 x 210cm, D22 x 160cm