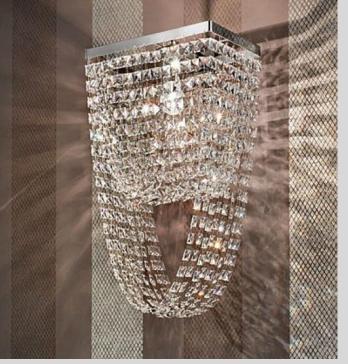

### Desa

Custom sizes and shapes available

Material: polished stainless steel,

Lead-crystal prisms, squares, octagons and pendants

Crystal wall lamps

Various forms, sizes, crystals

Floor Lamps

Various shapes, sizes, and crystals.