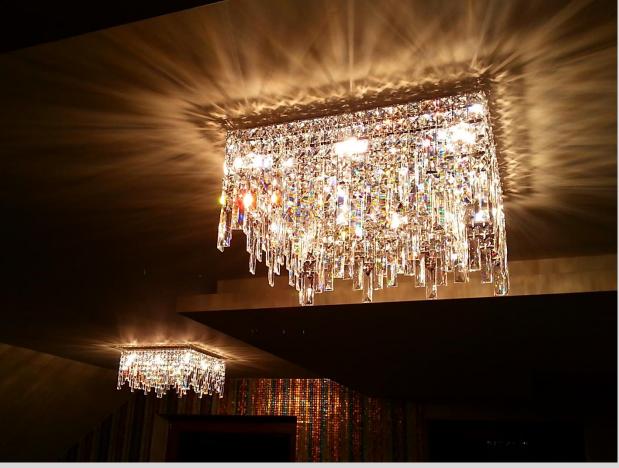

### Carma

Size: 50 x 50 x 120cm

Custom sizes available

Material: mirror stainless steel,

Square or octagon crystals

Suspended or ceiling chandelier