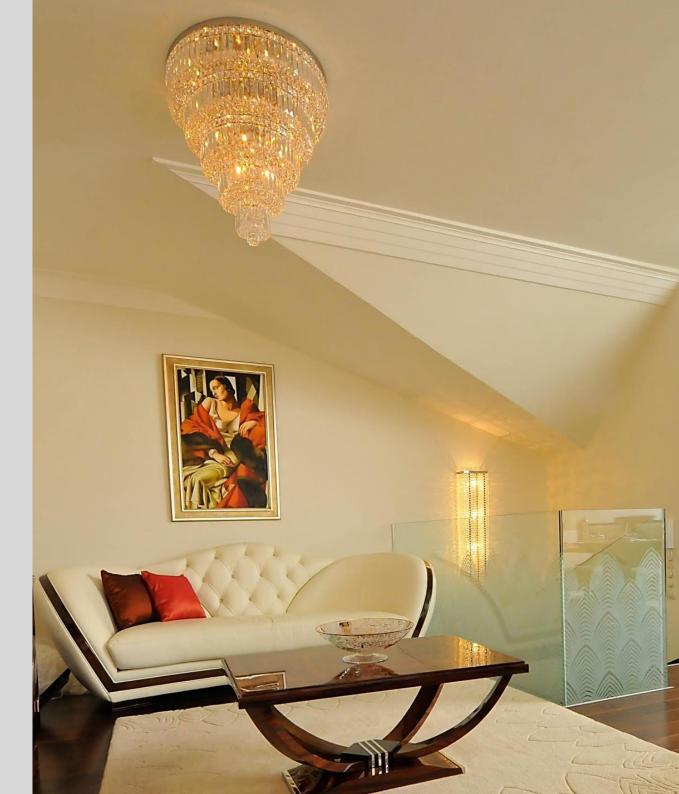

## Cure

Inspired by the patterns of nature these spiral shaped ceiling crystal chandeliers look almost like magnificent sculptures.

Available with different sizes, styles, crystals.