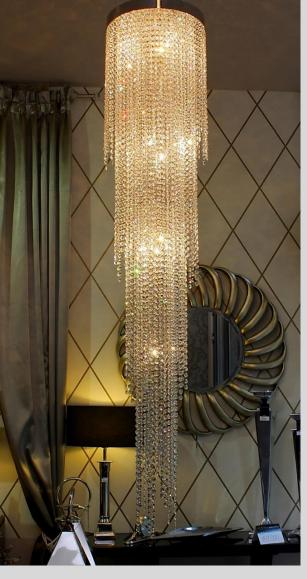

# Clide

Size: 120 x 60cm

Custom sizes available

Material: polished stainless steel,

Octagon crystal elements and drops

D 22 x 120cm, D 30 x 210cm, D22 x 160cm