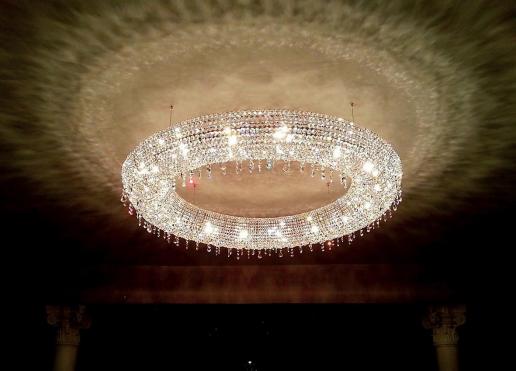

## Glora

Diameter: 100, 150, 200cm

Custom sizes available

Material: polished stainless steel,

Octagon crystal elements and drops