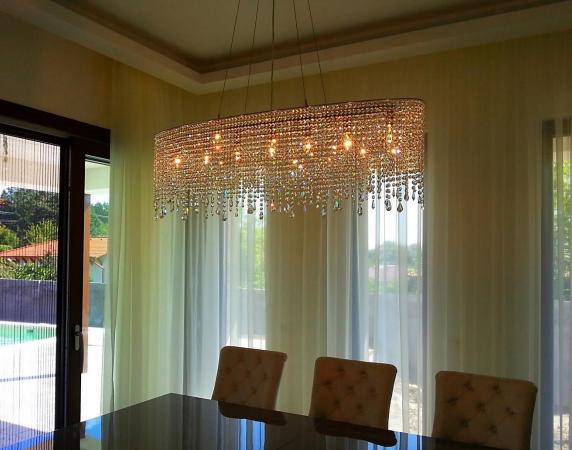

# Clide

Size: 120 x 60cm

Custom sizes available

Material: polished stainless steel,

Octagon crystal elements and drops

D 22 x 120cm, D 30 x 210cm, D22 x 160cm