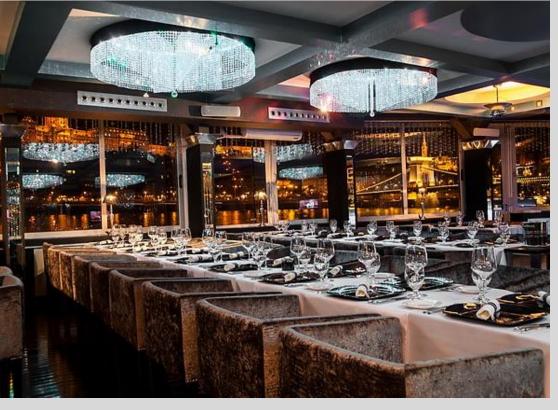

## Cure

Inspired by the patterns of nature these spiral shaped ceiling crystal chandeliers look almost like magnificent sculptures.

Available with different sizes, styles, crystals.