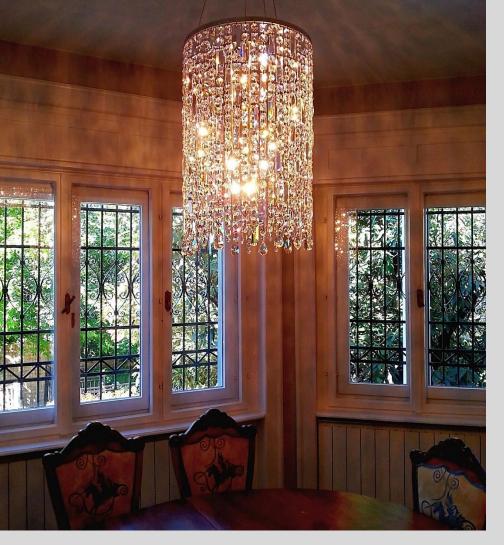

# Bale

Size: diameter 68cm, height 60cm

Custom sizes available

Material: PMMA, mirror stainless steel, lead-crystal

Lampshade colour: any RAL colour

# Glos

Size: diameter 100cm

Material: PMMA, mirror stainless steel, lead-crystal

Lampshade colour: any RAL colour

# Bella

Size: diameter 68cm

Material: PMMA, mirror stainless steel, lead-crystal

Lampshade colour: any RAL colour