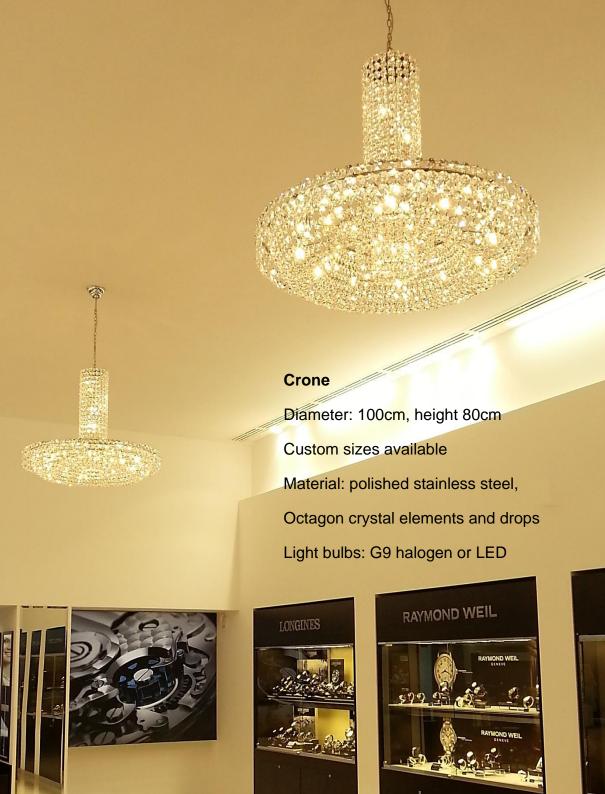

## Glora

Diameter: 100, 150, 200cm

Custom sizes available

Material: polished stainless steel,

Octagon crystal elements and drops