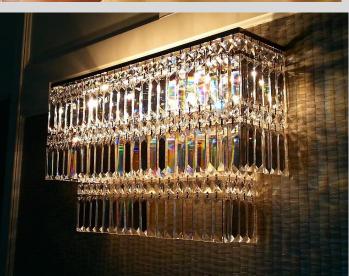

# Empe

Size: Dia 60cm x 60cm

Custom sizes and shapes available

Material: mirror polished stainless steel,

Lead-crystal prisms, squares and balls

Size: 60 x 60 x 60cm

Custom sizes and shapes available

Material: mirror polished stainless steel, lead-crystal prisms and squares