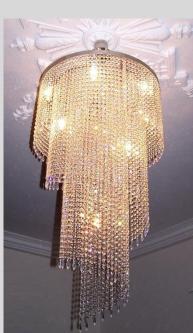

## Cure

Inspired by the patterns of nature these spiral shaped ceiling crystal chandeliers look almost like magnificent sculptures.

Available with different sizes, styles, crystals.