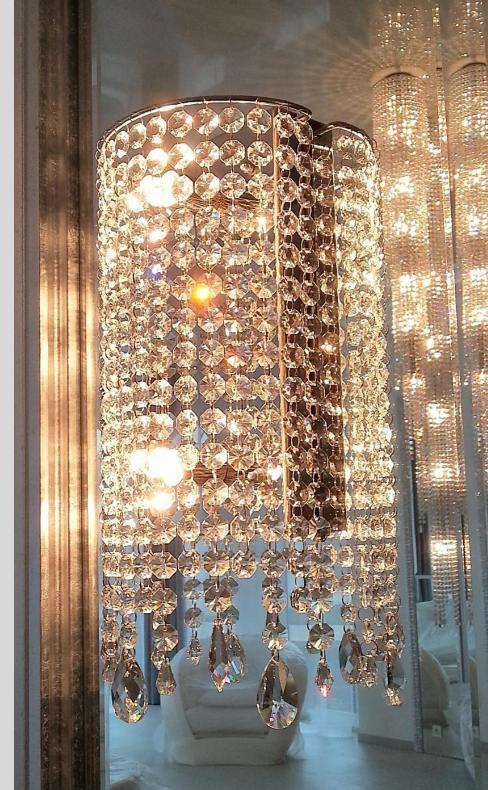

### Desa

Custom sizes and shapes available

Material: polished stainless steel,

Lead-crystal prisms, squares, octagons and pendants

Crystal wall lamps

Various forms, sizes, crystals

Floor Lamps

Various shapes, sizes, and crystals.