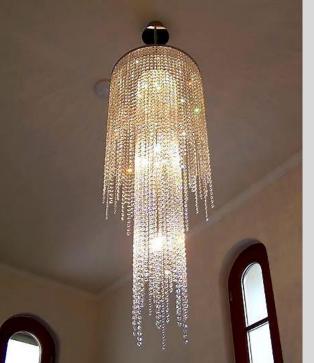

## Cure

Inspired by the patterns of nature these spiral shaped ceiling crystal chandeliers look almost like magnificent sculptures.

Available with different sizes, styles, crystals.