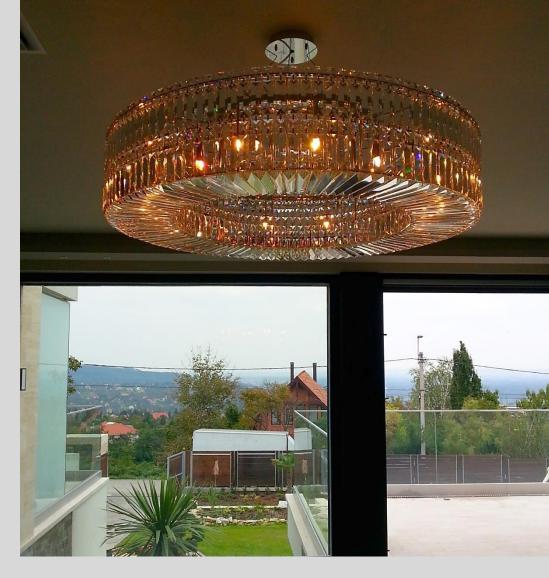

# Glos

Size: diameter 100cm

Material: PMMA, mirror stainless steel, lead-crystal

Lampshade colour: any RAL colour