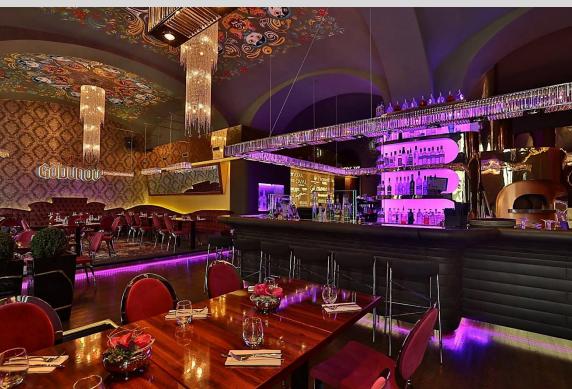

## Cure

Inspired by the patterns of nature these spiral shaped ceiling crystal chandeliers look almost like magnificent sculptures.

Available with different sizes, styles, crystals.