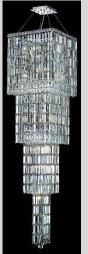

### Carma

Size: 50 x 50 x 120cm

Custom sizes available

Material: mirror stainless steel,

Square or octagon crystals

Suspended or ceiling chandelier