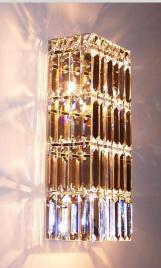

### Desa

Custom sizes and shapes available

Material: polished stainless steel,

Lead-crystal prisms, squares, octagons and pendants

Crystal wall lamps

Various forms, sizes, crystals

Floor Lamps

Various shapes, sizes, and crystals.