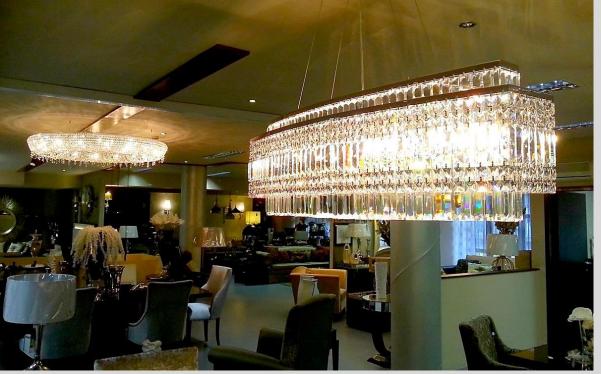

## Bosa

Size: 100 x 32 x 24cm

Custom sizes available

Material: polished stainless steel,

Lead-crystal prisms