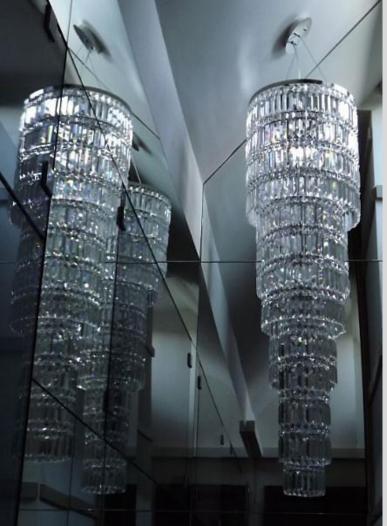

#### Icer

Custom sizes available
Material: polished stainless steel,
Octagon crystal elements and drops
Light bulbs: E14 or G9, halogen or LED

D 50 x 380cm