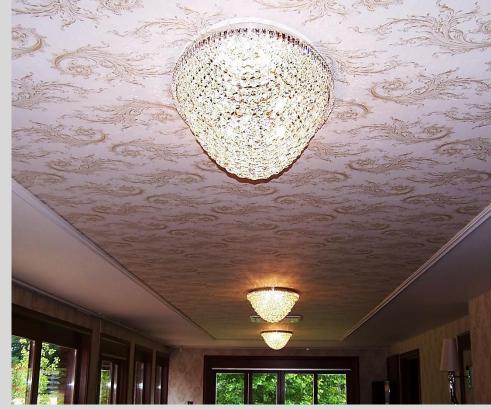

# Bella

Size: diameter 68cm

Material: PMMA, mirror stainless steel, lead-crystal

Lampshade colour: any RAL colour