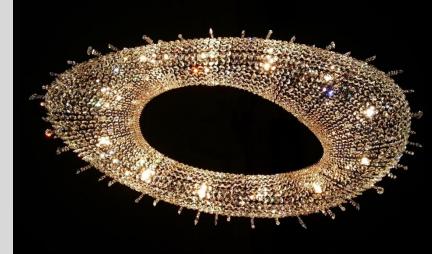

## Cure

Inspired by the patterns of nature these spiral shaped ceiling crystal chandeliers look almost like magnificent sculptures.

Available with different sizes, styles, crystals.