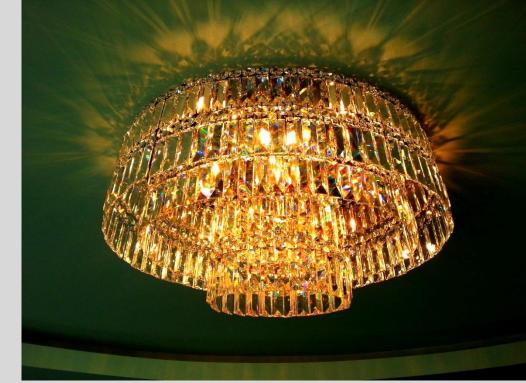

### Carma

Size: 50 x 50 x 120cm

Custom sizes available

Material: mirror stainless steel,

Square or octagon crystals

Suspended or ceiling chandelier