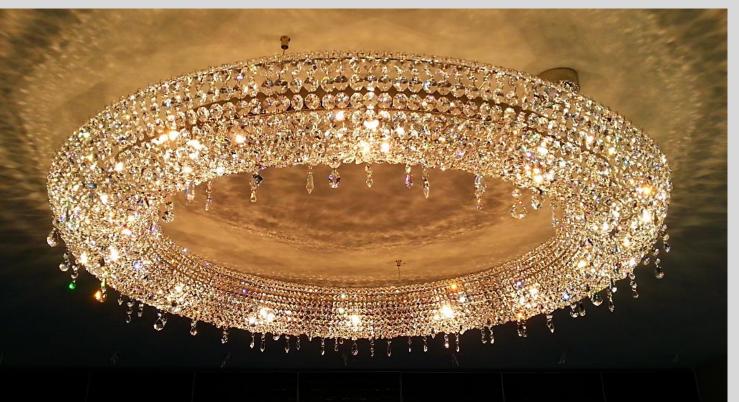

## Glora

Diameter: 100, 150, 200cm

Custom sizes available

Material: polished stainless steel,

Octagon crystal elements and drops