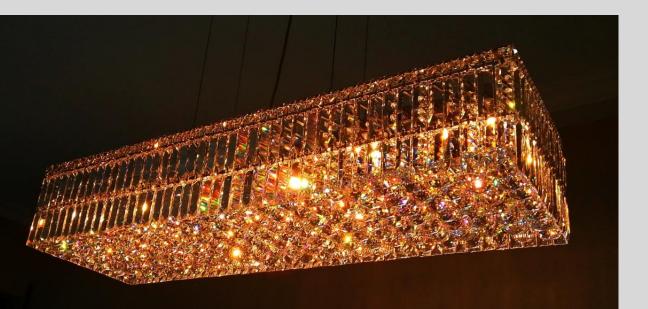

### Carma

Size: 50 x 50 x 120cm

Custom sizes available

Material: mirror stainless steel,

Square or octagon crystals

Suspended or ceiling chandelier