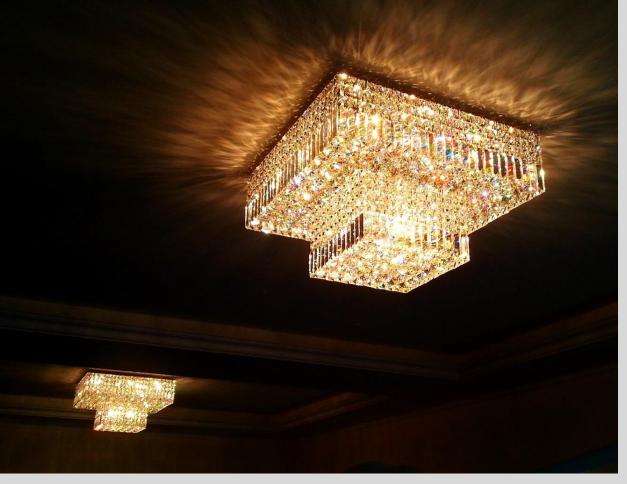

# Empe

Size: Dia 60cm x 60cm

Custom sizes and shapes available

Material: mirror polished stainless steel,

Lead-crystal prisms, squares and balls

Size: 60 x 60 x 60cm

Custom sizes and shapes available

Material: mirror polished stainless steel, lead-crystal prisms and squares