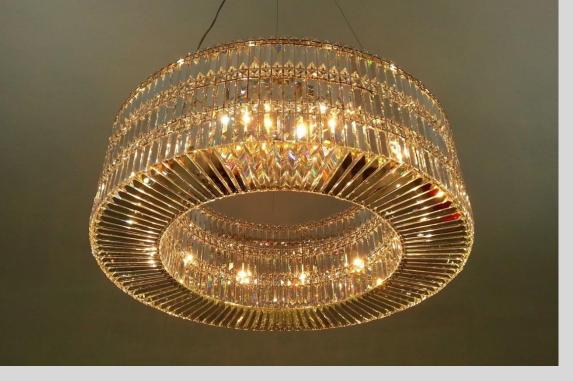

# Glos

Size: diameter 100cm

Material: PMMA, mirror stainless steel, lead-crystal

Lampshade colour: any RAL colour