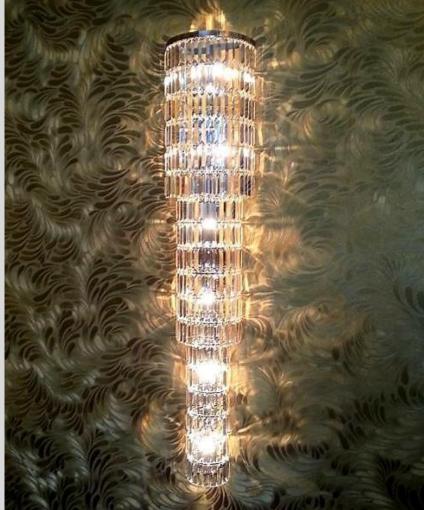

#### Icer

Custom sizes available
Material: polished stainless steel,
Octagon crystal elements and drops
Light bulbs: E14 or G9, halogen or LED

D 50 x 380cm