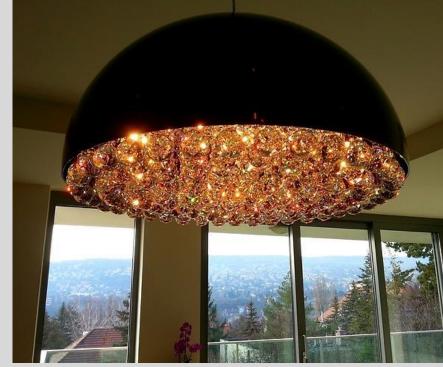

## Cure

Inspired by the patterns of nature these spiral shaped ceiling crystal chandeliers look almost like magnificent sculptures.

Available with different sizes, styles, crystals.