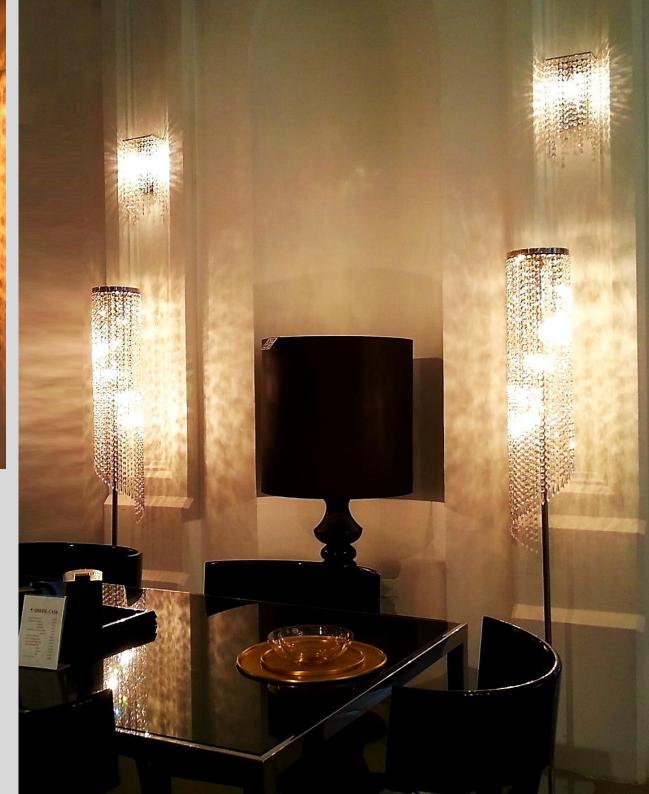

### Desa

Custom sizes and shapes available

Material: polished stainless steel,

Lead-crystal prisms, squares, octagons and pendants

Crystal wall lamps

Various forms, sizes, crystals

Floor Lamps

Various shapes, sizes, and crystals.