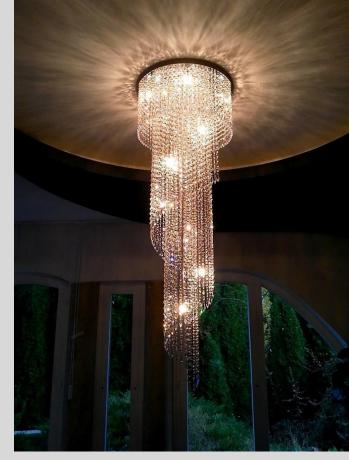

## Cure

Inspired by the patterns of nature these spiral shaped ceiling crystal chandeliers look almost like magnificent sculptures.

Available with different sizes, styles, crystals.