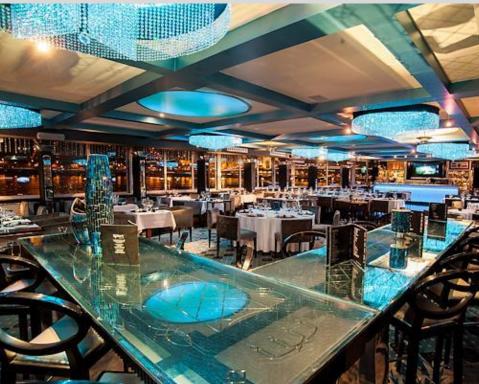

## Cure

Inspired by the patterns of nature these spiral shaped ceiling crystal chandeliers look almost like magnificent sculptures.

Available with different sizes, styles, crystals.