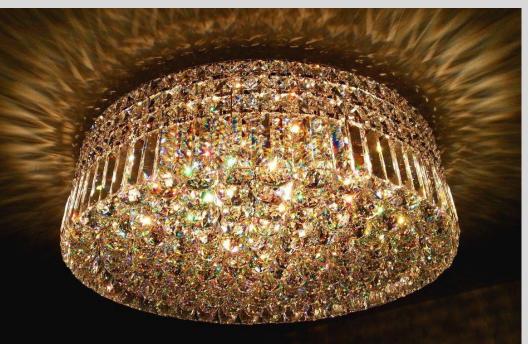

# Glos

Size: diameter 100cm

Material: PMMA, mirror stainless steel, lead-crystal

Lampshade colour: any RAL colour