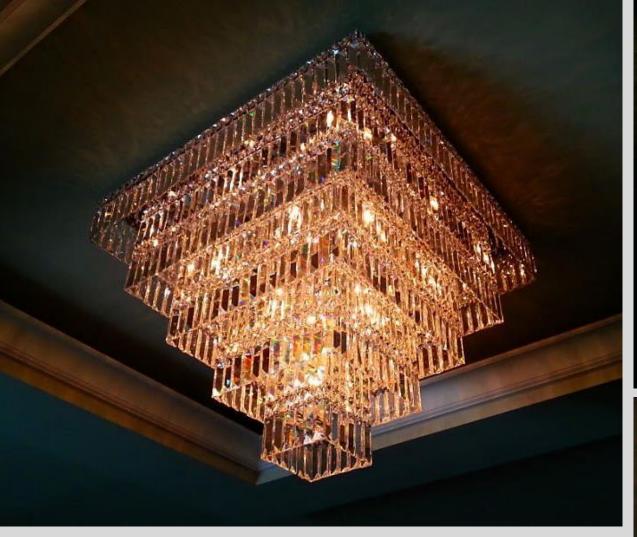

### Carma

Size: 50 x 50 x 120cm

Custom sizes available

Material: mirror stainless steel,

Square or octagon crystals

Suspended or ceiling chandelier