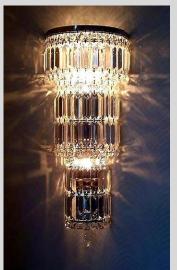

## Circe

Size: Dia 50 x 30cm

Custom sizes and shapes available

Material: mirror polished stainless steel,

Lead-crystal prisms and squares