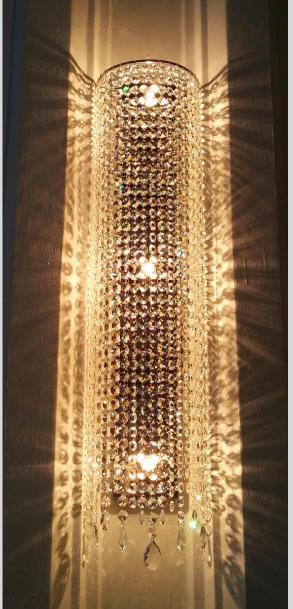

### Desa

Custom sizes and shapes available

Material: polished stainless steel,

Lead-crystal prisms, squares, octagons and pendants

Crystal wall lamps

Various forms, sizes, crystals

Floor Lamps

Various shapes, sizes, and crystals.