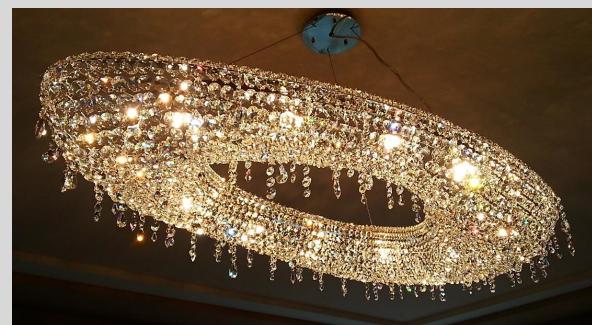

### Rane

Size: 100 x 30cm

Custom sizes available

Material: polished stainless steel,

Octagon crystal elements and drops