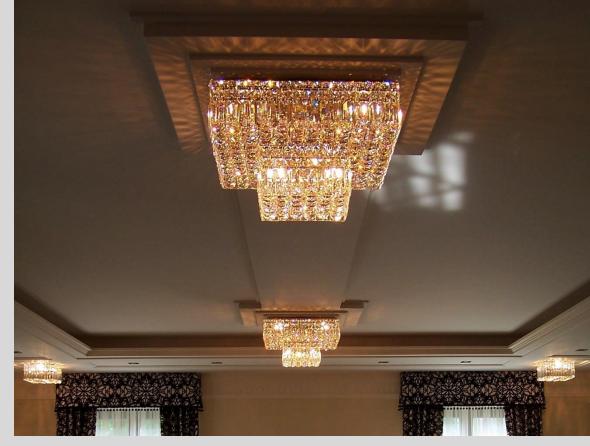

### Carma

Size: 50 x 50 x 120cm

Custom sizes available

Material: mirror stainless steel,

Square or octagon crystals

Suspended or ceiling chandelier