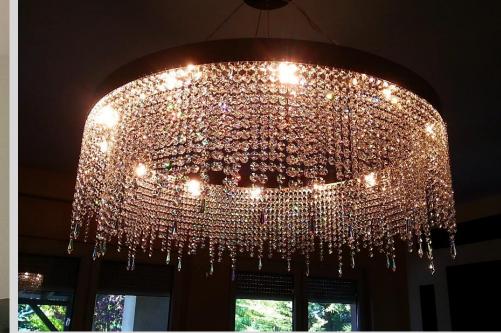

## Glora

Diameter: 100, 150, 200cm

Custom sizes available

Material: polished stainless steel,

Octagon crystal elements and drops