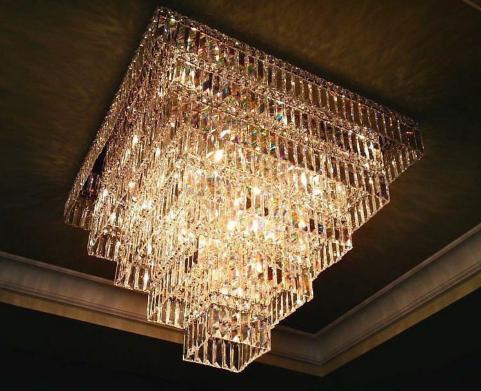

## Kade

Size: 100 x 100 x 18cm

Custom sizes available

Material: polished stainless steel,

Octagon crystal elements and drops

Suspended or ceiling chandelier