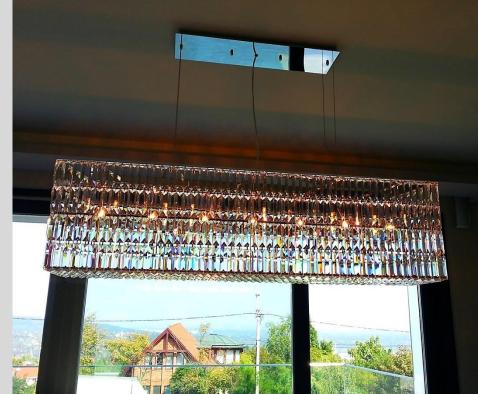

### Rane

Size: 100 x 30cm

Custom sizes available

Material: polished stainless steel,

Octagon crystal elements and drops