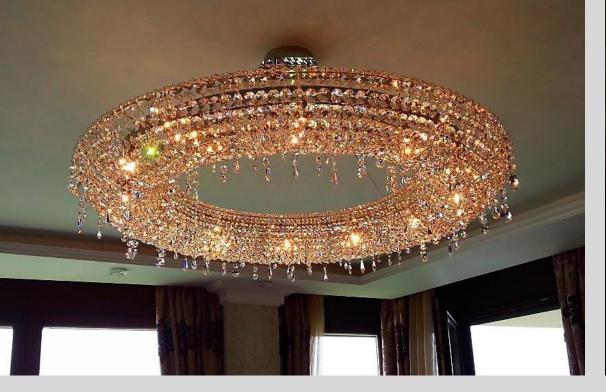

## Glora

Diameter: 100, 150, 200cm

Custom sizes available

Material: polished stainless steel,

Octagon crystal elements and drops