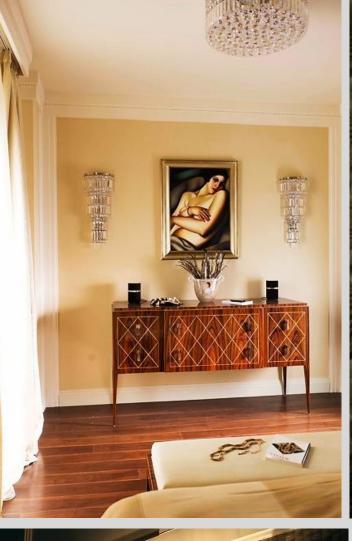

### Desa

Custom sizes and shapes available

Material: polished stainless steel,

Lead-crystal prisms, squares, octagons and pendants

Crystal wall lamps

Various forms, sizes, crystals

Floor Lamps

Various shapes, sizes, and crystals.