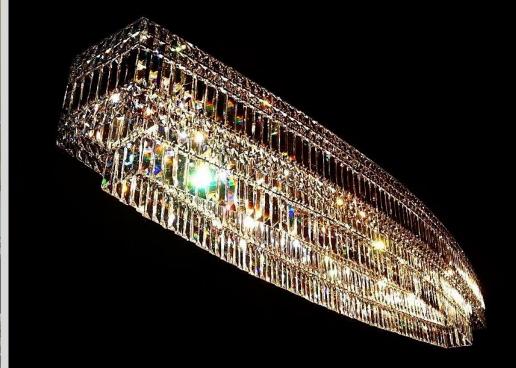

## Bosa

Size: 100 x 32 x 24cm

Custom sizes available

Material: polished stainless steel,

Lead-crystal prisms