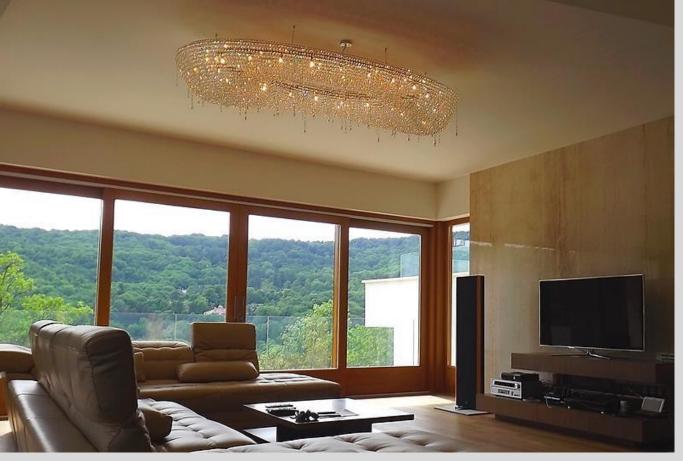

## Cure

Inspired by the patterns of nature these spiral shaped ceiling crystal chandeliers look almost like magnificent sculptures.

Available with different sizes, styles, crystals.