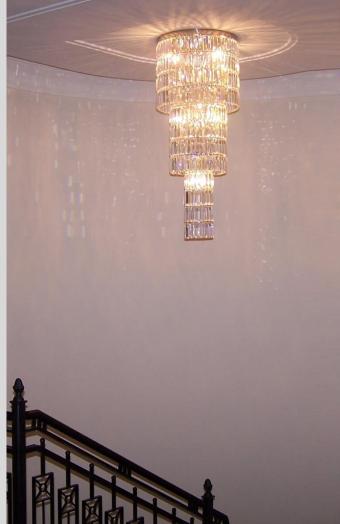

## Cure

Inspired by the patterns of nature these spiral shaped ceiling crystal chandeliers look almost like magnificent sculptures.

Available with different sizes, styles, crystals.