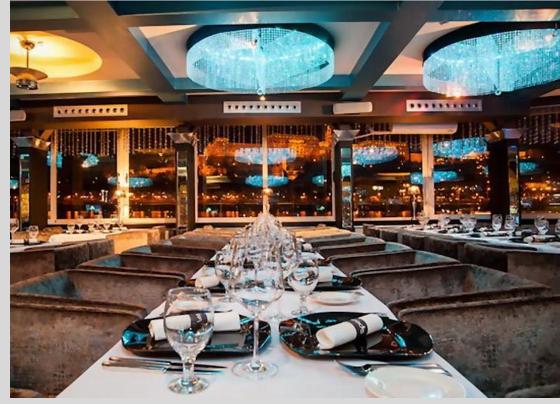

## Cure

Inspired by the patterns of nature these spiral shaped ceiling crystal chandeliers look almost like magnificent sculptures.

Available with different sizes, styles, crystals.