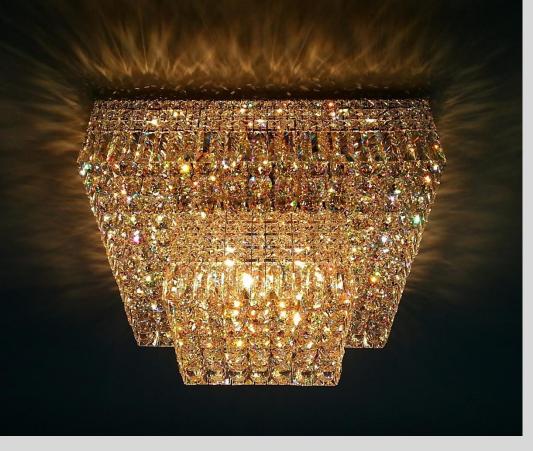

# Empe

Size: Dia 60cm x 60cm

Custom sizes and shapes available

Material: mirror polished stainless steel,

Lead-crystal prisms, squares and balls

Size: 60 x 60 x 60cm

Custom sizes and shapes available

Material: mirror polished stainless steel, lead-crystal prisms and squares