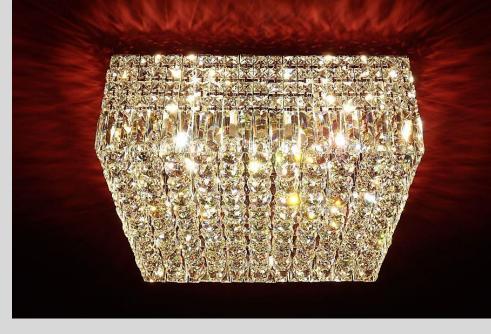

# Empe

Size: Dia 60cm x 60cm

Custom sizes and shapes available

Material: mirror polished stainless steel,

Lead-crystal prisms, squares and balls

Size: 60 x 60 x 60cm

Custom sizes and shapes available

Material: mirror polished stainless steel, lead-crystal prisms and squares