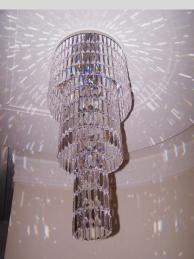

## Cure

Inspired by the patterns of nature these spiral shaped ceiling crystal chandeliers look almost like magnificent sculptures.

Available with different sizes, styles, crystals.