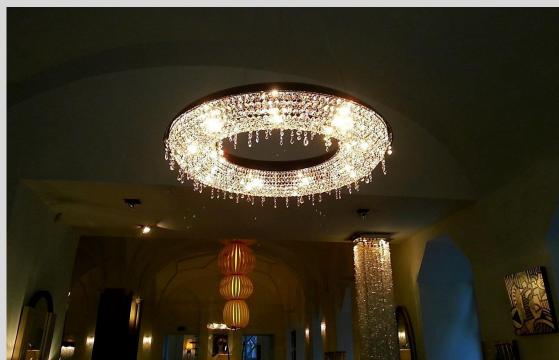

## Cure

Inspired by the patterns of nature these spiral shaped ceiling crystal chandeliers look almost like magnificent sculptures.

Available with different sizes, styles, crystals.