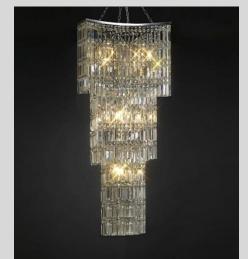

### Carma

Size: 50 x 50 x 120cm

Custom sizes available

Material: mirror stainless steel,

Square or octagon crystals

Suspended or ceiling chandelier