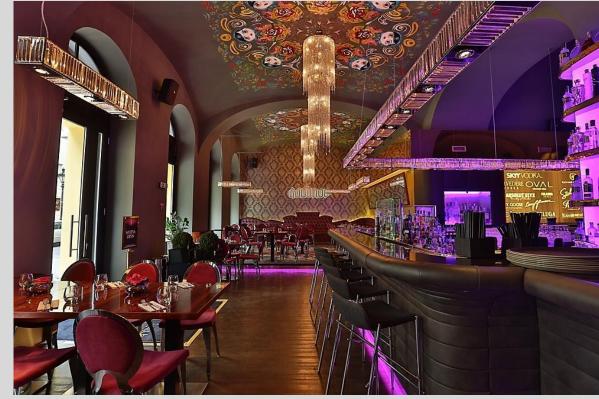

## Cure

Inspired by the patterns of nature these spiral shaped ceiling crystal chandeliers look almost like magnificent sculptures.

Available with different sizes, styles, crystals.