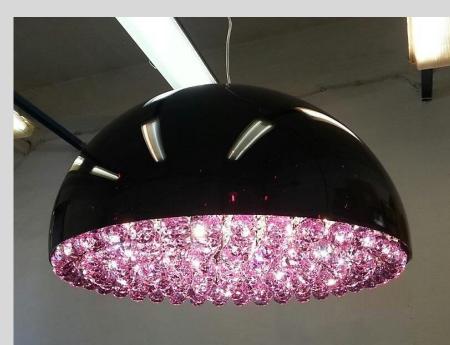

## Cure

Inspired by the patterns of nature these spiral shaped ceiling crystal chandeliers look almost like magnificent sculptures.

Available with different sizes, styles, crystals.