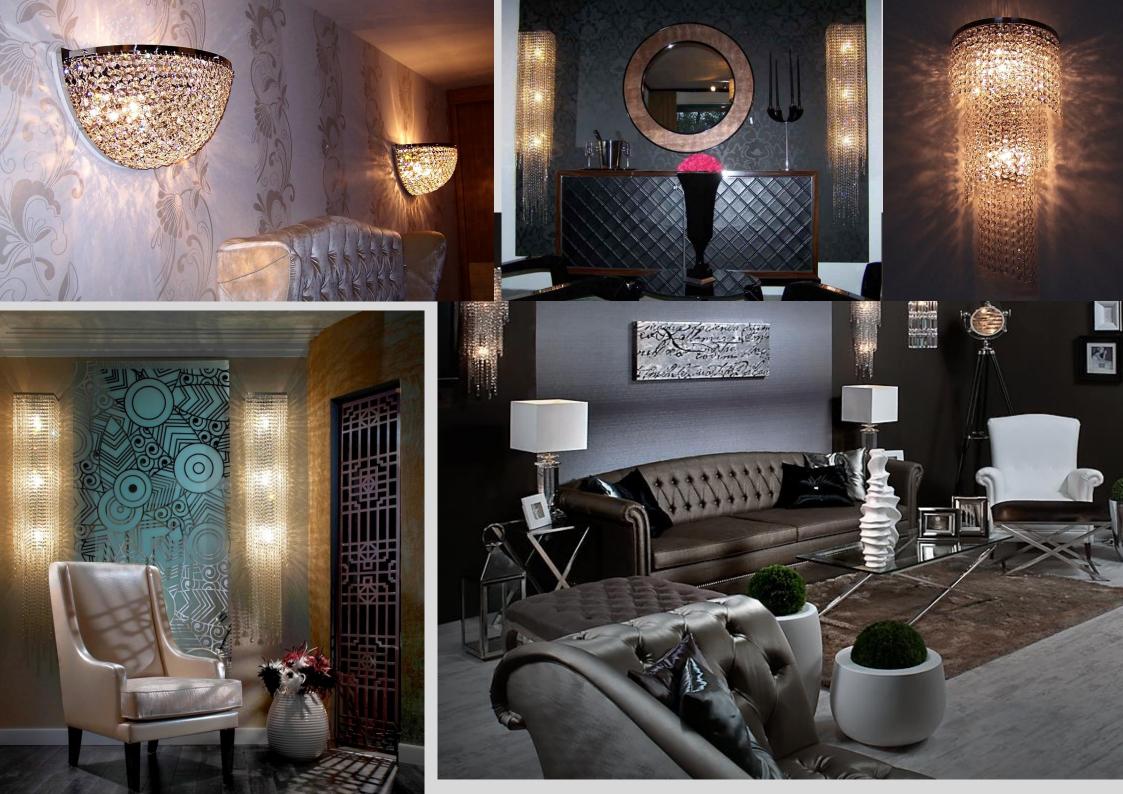

## Cure

Inspired by the patterns of nature these spiral shaped ceiling crystal chandeliers look almost like magnificent sculptures.

Available with different sizes, styles, crystals.

A piece of handmade crystal chandelier is like a jewel which can be the crown of the interior. It radiates not only light but sparkle, prestige and beauty that you can enjoy every time you look at it. That's why we created Luchiante crystal chandelier brand which represents a symbiosis of historic truthfulness and contemporary craftsmanship. The interaction of tradition and modernity gives our products a timeless elegance. Just like the light reflects on the surface of a crystal, our passion is reflected in the quality of our creations, and radiates out from our chandeliers wherever they are hung.