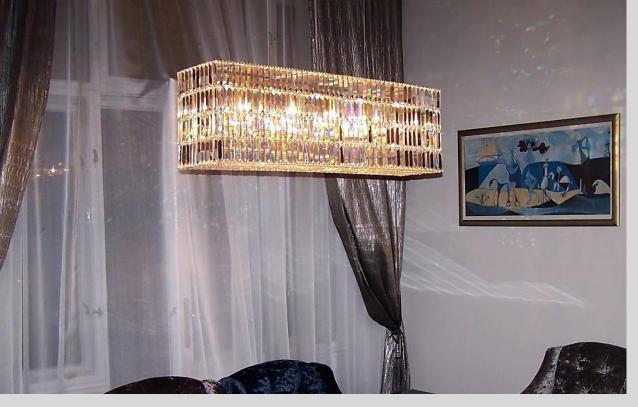

### Rane

Size: 100 x 30cm

Custom sizes available

Material: polished stainless steel,

Octagon crystal elements and drops