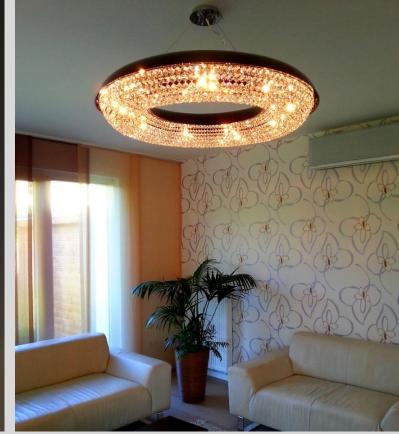

## Cure

Inspired by the patterns of nature these spiral shaped ceiling crystal chandeliers look almost like magnificent sculptures.

Available with different sizes, styles, crystals.