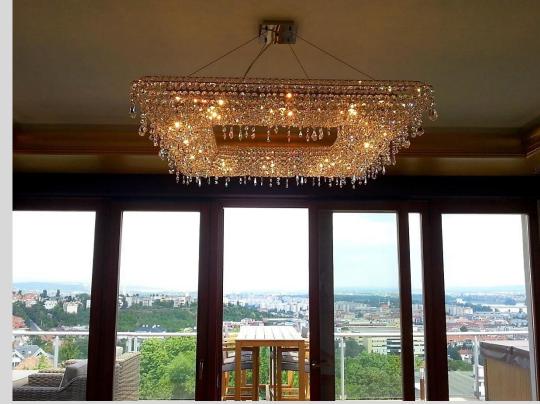

## Cure

Inspired by the patterns of nature these spiral shaped ceiling crystal chandeliers look almost like magnificent sculptures.

Available with different sizes, styles, crystals.