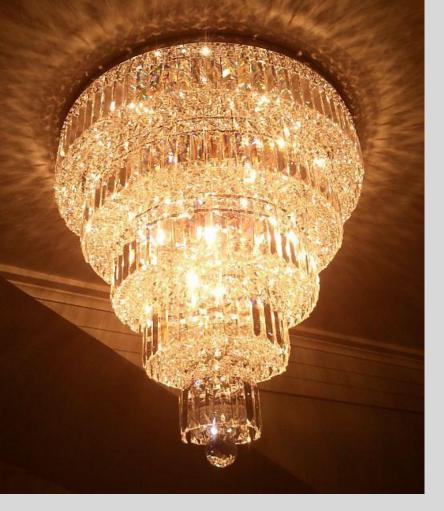

## Glora

Diameter: 100, 150, 200cm

Custom sizes available

Material: polished stainless steel,

Octagon crystal elements and drops