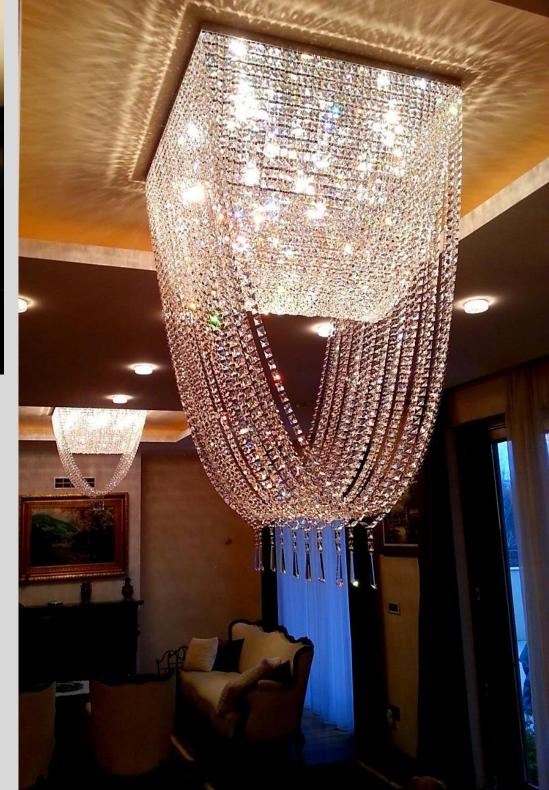

### Carma

Size: 50 x 50 x 120cm

Custom sizes available

Material: mirror stainless steel,

Square or octagon crystals

Suspended or ceiling chandelier