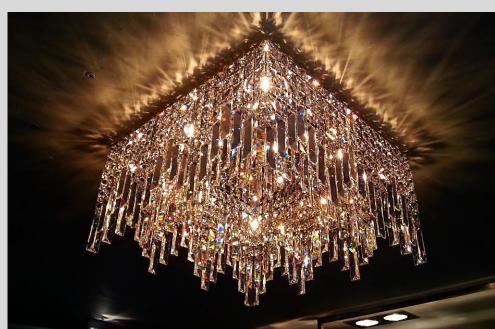

# Empe

Size: Dia 60cm x 60cm

Custom sizes and shapes available

Material: mirror polished stainless steel,

Lead-crystal prisms, squares and balls

Size: 60 x 60 x 60cm

Custom sizes and shapes available

Material: mirror polished stainless steel, lead-crystal prisms and squares