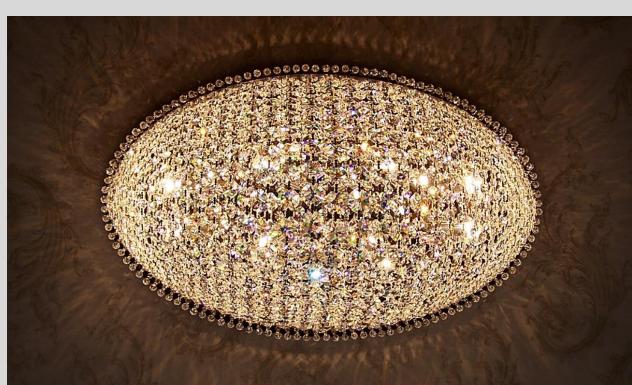

# Glos

Size: diameter 100cm

Material: PMMA, mirror stainless steel, lead-crystal

Lampshade colour: any RAL colour