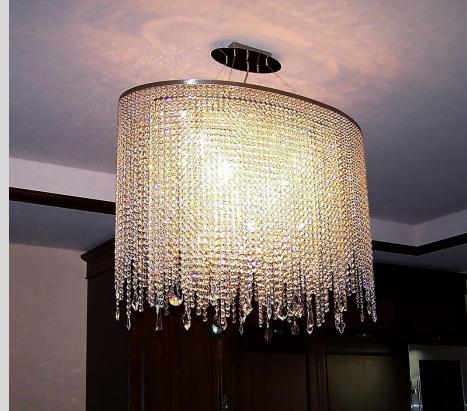

# Bale

Size: diameter 68cm, height 60cm

Custom sizes available

Material: PMMA, mirror stainless steel, lead-crystal

Lampshade colour: any RAL colour

# Glos

Size: diameter 100cm

Material: PMMA, mirror stainless steel, lead-crystal

Lampshade colour: any RAL colour