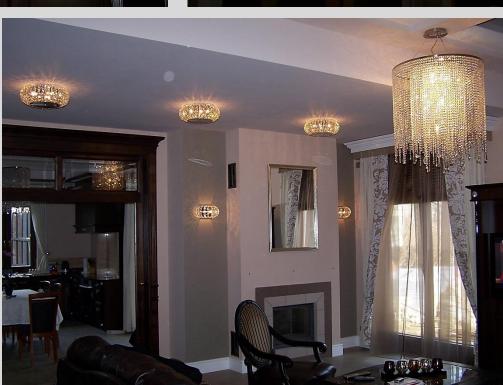

## Cure

Inspired by the patterns of nature these spiral shaped ceiling crystal chandeliers look almost like magnificent sculptures.

Available with different sizes, styles, crystals.