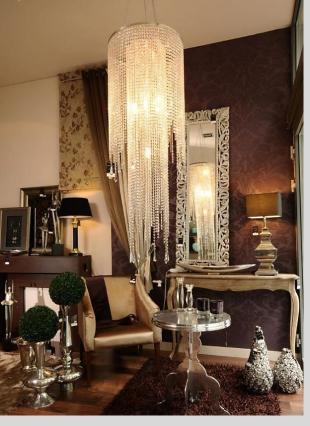

## Cure

Inspired by the patterns of nature these spiral shaped ceiling crystal chandeliers look almost like magnificent sculptures.

Available with different sizes, styles, crystals.