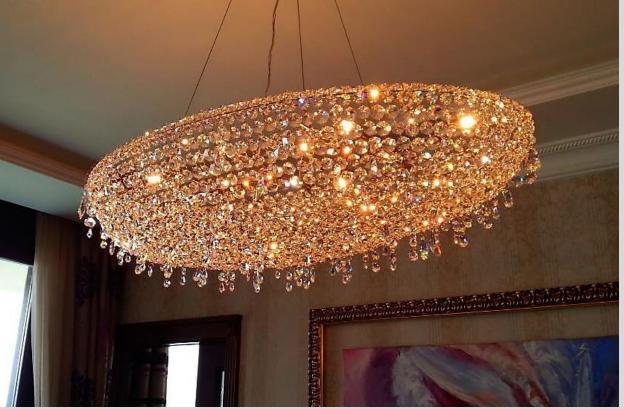

## Glora

Diameter: 100, 150, 200cm

Custom sizes available

Material: polished stainless steel,

Octagon crystal elements and drops