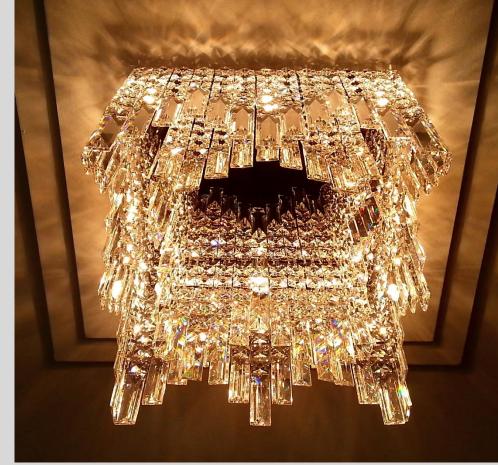

# Empe

Size: Dia 60cm x 60cm

Custom sizes and shapes available

Material: mirror polished stainless steel,

Lead-crystal prisms, squares and balls

Size: 60 x 60 x 60cm

Custom sizes and shapes available

Material: mirror polished stainless steel, lead-crystal prisms and squares