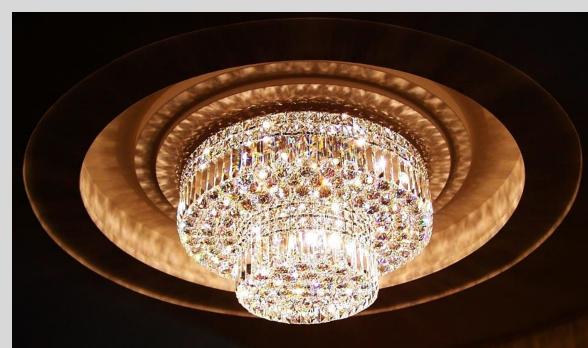

# Bale

Size: diameter 68cm, height 60cm

Custom sizes available

Material: PMMA, mirror stainless steel, lead-crystal

Lampshade colour: any RAL colour