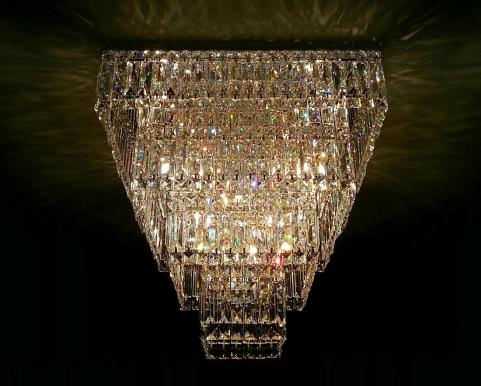

### Carma

Size: 50 x 50 x 120cm

Custom sizes available

Material: mirror stainless steel,

Square or octagon crystals

Suspended or ceiling chandelier