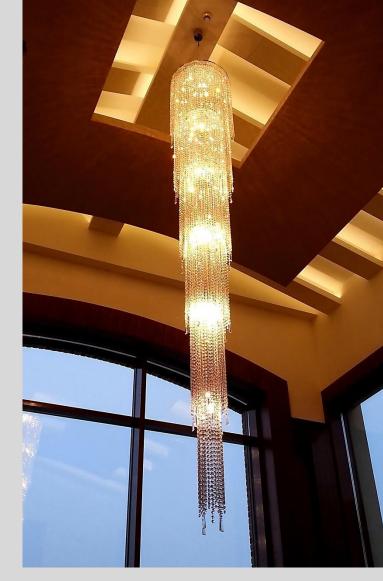

#### Icer

Custom sizes available
Material: polished stainless steel,
Octagon crystal elements and drops
Light bulbs: E14 or G9, halogen or LED

D 50 x 380cm