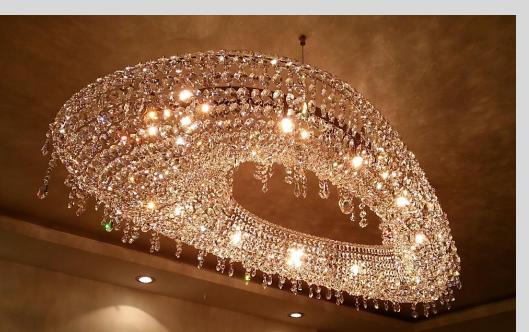

## Cure

Inspired by the patterns of nature these spiral shaped ceiling crystal chandeliers look almost like magnificent sculptures.

Available with different sizes, styles, crystals.