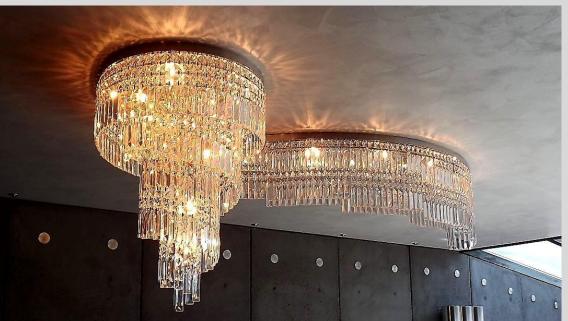

### Carma

Size: 50 x 50 x 120cm

Custom sizes available

Material: mirror stainless steel,

Square or octagon crystals

Suspended or ceiling chandelier