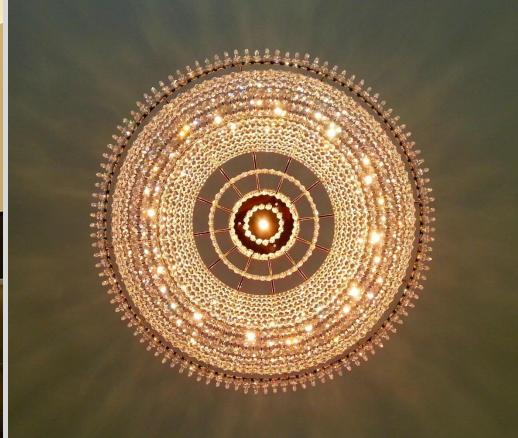

## Glora

Diameter: 100, 150, 200cm

Custom sizes available

Material: polished stainless steel,

Octagon crystal elements and drops