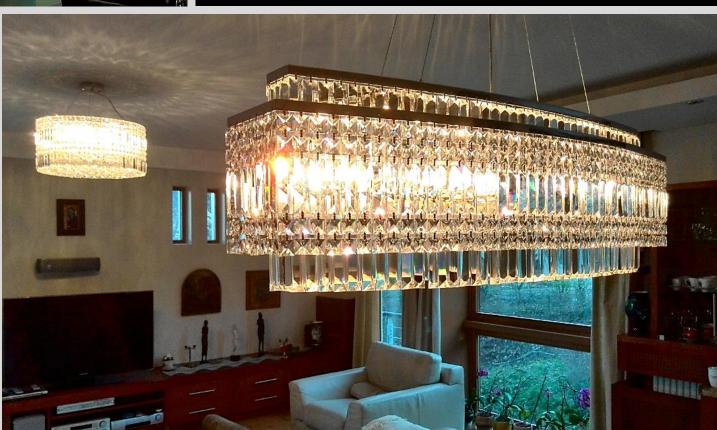

### Rane

Size: 100 x 30cm

Custom sizes available

Material: polished stainless steel,

Octagon crystal elements and drops

## Kade

Size: 100 x 100 x 18cm

Custom sizes available

Material: polished stainless steel,

Octagon crystal elements and drops

Suspended or ceiling chandelier

# Clide

Size: 120 x 60cm

Custom sizes available

Material: polished stainless steel,

Octagon crystal elements and drops

D 22 x 120cm, D 30 x 210cm, D22 x 160cm