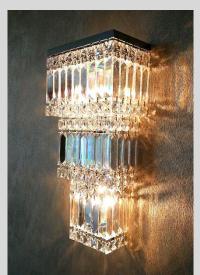

# Zige

Size: 50 x 50 x 30cm

Custom sizes and shapes available

Material: mirror polished stainless steel,

Lead-crystal prisms and squares