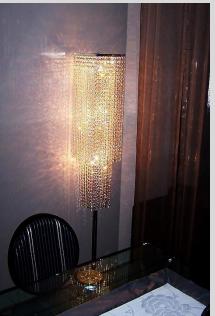

### Desa

Custom sizes and shapes available

Material: polished stainless steel,

Lead-crystal prisms, squares, octagons and pendants

Crystal wall lamps

Various forms, sizes, crystals

Floor Lamps

Various shapes, sizes, and crystals.