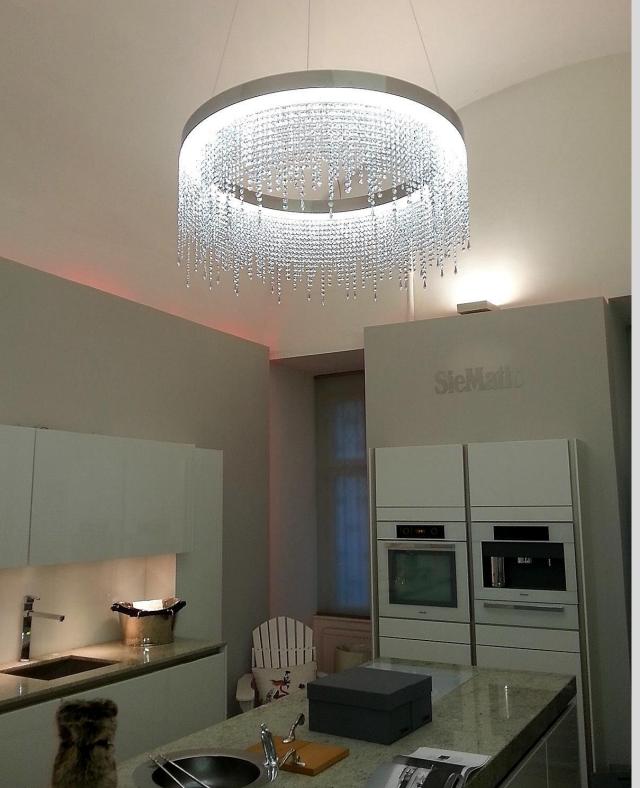

# Glos

Size: diameter 100cm

Material: PMMA, mirror stainless steel, lead-crystal

Lampshade colour: any RAL colour