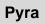

### Carma

Size: 50 x 50 x 120cm

Custom sizes available

Material: mirror stainless steel,

Square or octagon crystals

Suspended or ceiling chandelier