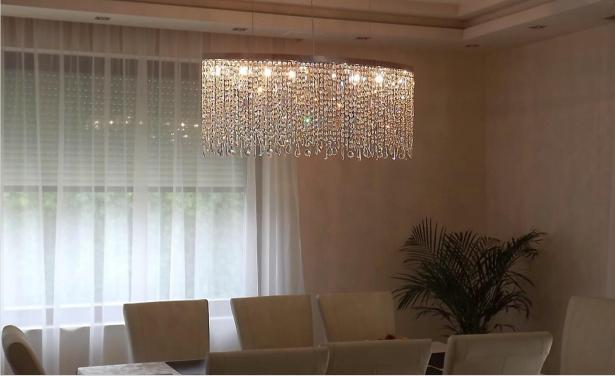

### Rane

Size: 100 x 30cm

Custom sizes available

Material: polished stainless steel,

Octagon crystal elements and drops

## Kade

Size: 100 x 100 x 18cm

Custom sizes available

Material: polished stainless steel,

Octagon crystal elements and drops

Suspended or ceiling chandelier

# Clide

Size: 120 x 60cm

Custom sizes available

Material: polished stainless steel,

Octagon crystal elements and drops

D 22 x 120cm, D 30 x 210cm, D22 x 160cm