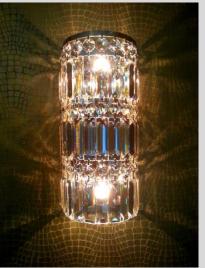

## Ocus

Size: 100 x 30 x 30cm

Custom sizes available

Material: polished stainless steel,

Lead-crystal prisms and squares