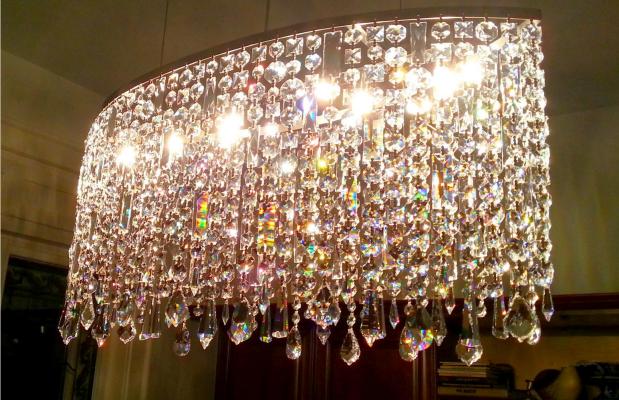

### Rane

Size: 100 x 30cm

Custom sizes available

Material: polished stainless steel,

Octagon crystal elements and drops

## Kade

Size: 100 x 100 x 18cm

Custom sizes available

Material: polished stainless steel,

Octagon crystal elements and drops

Suspended or ceiling chandelier

# Clide

Size: 120 x 60cm

Custom sizes available

Material: polished stainless steel,

Octagon crystal elements and drops

D 22 x 120cm, D 30 x 210cm, D22 x 160cm