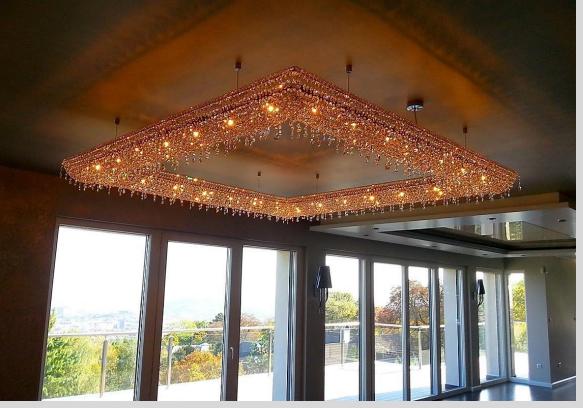

### Carma

Size: 50 x 50 x 120cm

Custom sizes available

Material: mirror stainless steel,

Square or octagon crystals

Suspended or ceiling chandelier