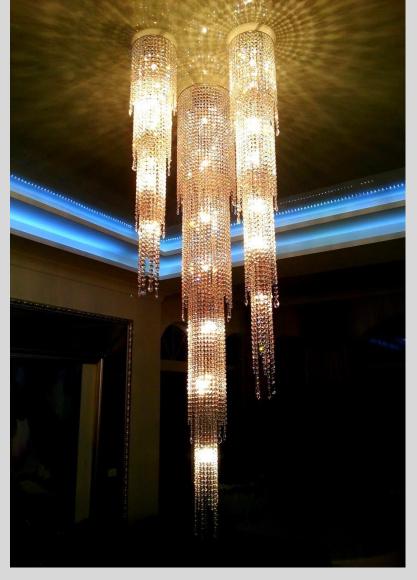

#### Icer

Custom sizes available
Material: polished stainless steel,
Octagon crystal elements and drops
Light bulbs: E14 or G9, halogen or LED

D 50 x 380cm