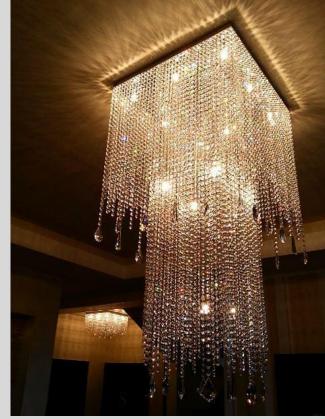

#### Icer

Custom sizes available
Material: polished stainless steel,
Octagon crystal elements and drops
Light bulbs: E14 or G9, halogen or LED

D 50 x 380cm

## Glora

Diameter: 100, 150, 200cm

Custom sizes available

Material: polished stainless steel,

Octagon crystal elements and drops