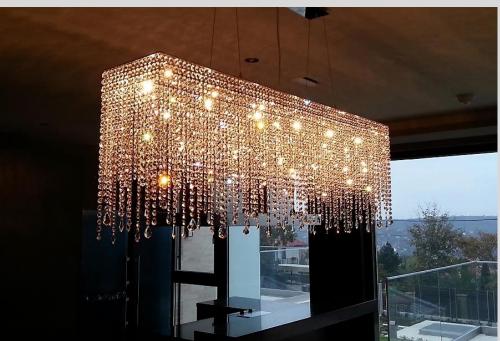

# Clide

Size: 120 x 60cm

Custom sizes available

Material: polished stainless steel,

Octagon crystal elements and drops

D 22 x 120cm, D 30 x 210cm, D22 x 160cm