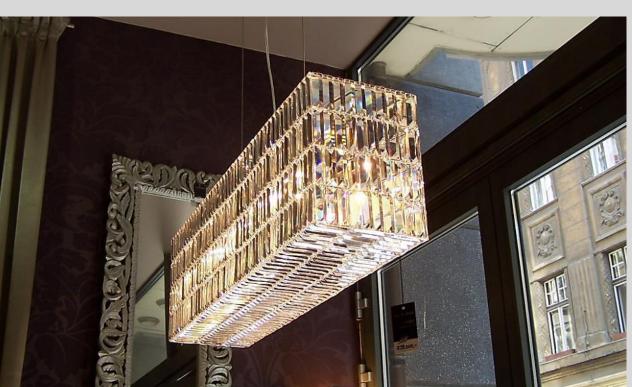

### Rane

Size: 100 x 30cm

Custom sizes available

Material: polished stainless steel,

Octagon crystal elements and drops