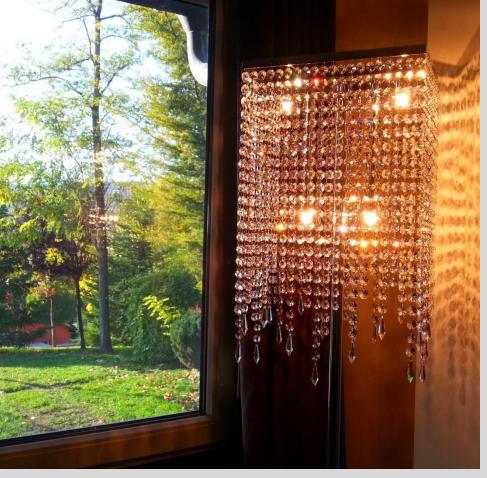

### Desa

Custom sizes and shapes available

Material: polished stainless steel,

Lead-crystal prisms, squares, octagons and pendants

Crystal wall lamps

Various forms, sizes, crystals

Floor Lamps

Various shapes, sizes, and crystals.